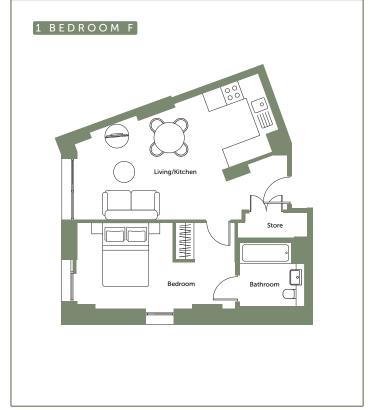

## 1 BEDROOM APARTMENTS

# Apartment layout

- Entrance with ample storage
- Spacious open plan living and kitchen
- Master bedroom with large wardrobe
- Bathroom with bath tub
- Some layouts include balcony or expansive terrace with great views