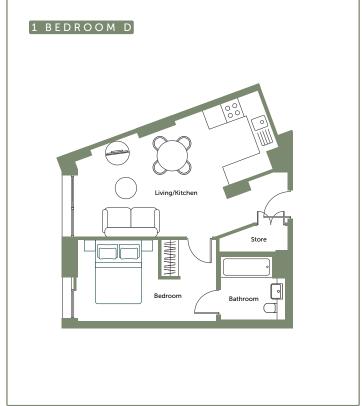

# Apartment layout

- Entrance with ample storage
- Spacious open plan living and kitchen
- Master bedroom with large wardrobe
- Bathroom with bath tub
- Some layouts include balcony or expansive terrace with great views