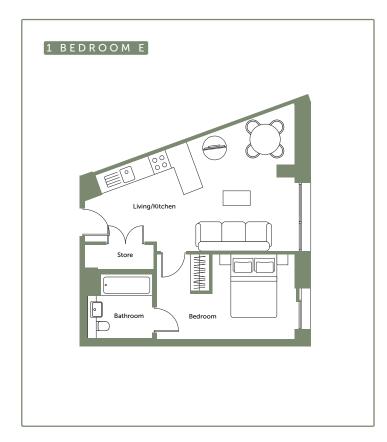

## 1 BEDROOM APARTMENTS

# Apartment layout

- Entrance with ample storage
- Spacious open plan living and kitchen
- Master bedroom with large wardrobe
- Bathroom with bath tub
- Some layouts include balcony or expansive terrace with great views