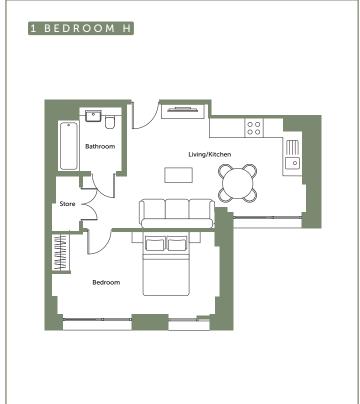

## 1 BEDROOM APARTMENTS

# Apartment layout

- Entrance with ample storage
- Spacious open plan living and kitchen
- Master bedroom with large wardrobe
- Bathroom with bath tub
- Some layouts include balcony or expansive terrace with great views