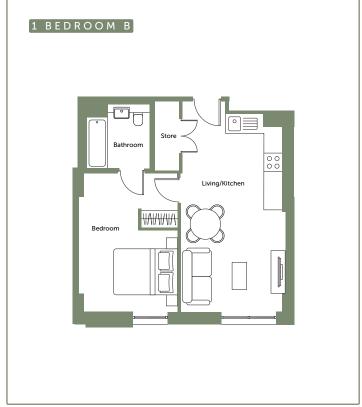

# Apartment layout

- Entrance with ample storage
- Spacious open plan living and kitchen
- Master bedroom with large wardrobe
- Bathroom with bath tub
- Some layouts include balcony or expansive terrace with great views