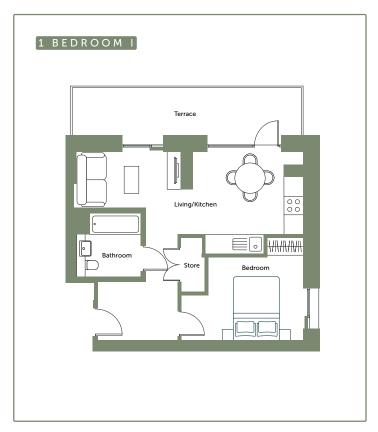

# Apartment layout

- Entrance with ample storage
- Spacious open plan living and kitchen
- Master bedroom with large wardrobe
- Bathroom with bath tub
- Some layouts include balcony or expansive terrace with great views