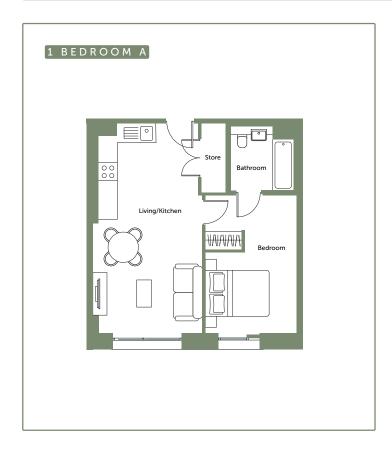

# Apartment layout

- Entrance with ample storage
- Spacious open plan living and kitchen
- Master bedroom with large wardrobe
- Bathroom with bath tub
- Some layouts include balcony or expansive terrace with great views