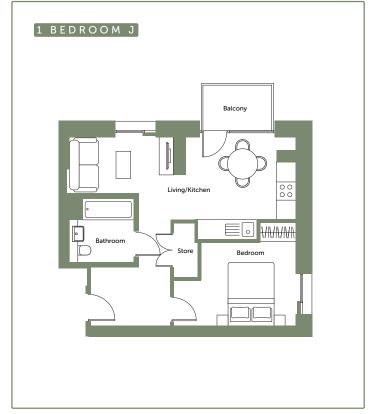

# Apartment layout

- Entrance with ample storage
- Spacious open plan living and kitchen
- Master bedroom with large wardrobe
- Bathroom with bath tub
- Some layouts include balcony or expansive terrace with great views