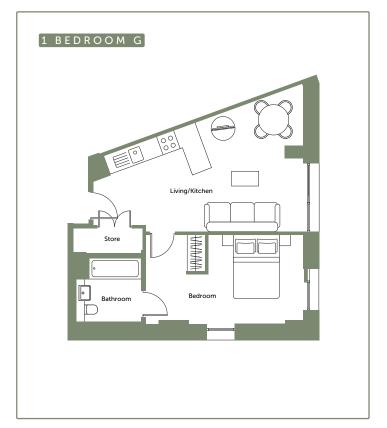

## 1 BEDROOM APARTMENTS

# Apartment layout

- Entrance with ample storage
- Spacious open plan living and kitchen
- Master bedroom with large wardrobe
- Bathroom with bath tub
- Some layouts include balcony or expansive terrace with great views