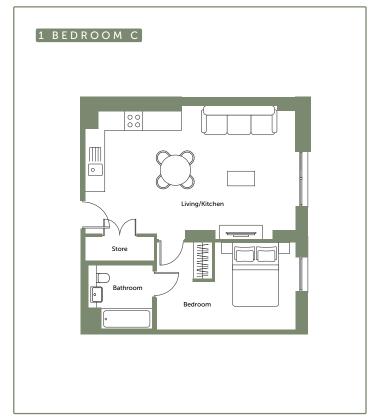

# Apartment layout

- Entrance with ample storage
- Spacious open plan living and kitchen
- Master bedroom with large wardrobe
- Bathroom with bath tub
- Some layouts include balcony or expansive terrace with great views